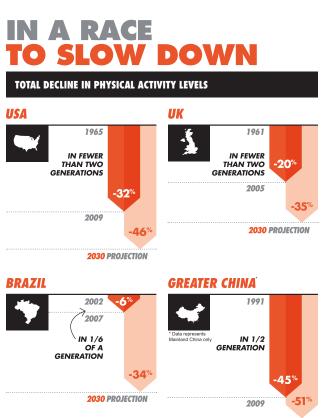

## THE WORLD HAS STOPPED MOVING

TODAY'S CHILDREN ARE THE FIRST GENERATION TO HAVE A SHORTER LIFE EXPECTANCY THAN THEIR PARENTS

2030 PROJECTION